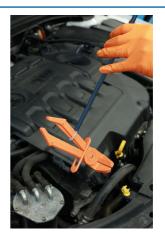

## **Long Lasso Pick Up Tool**

Lasso pickup tool with a non-magnetic, loop grip, suitable for picking up components made from any material, including non-ferrous. Extra-long reach with an operating length of 1700mm and a semi rigid outer cable sheath for accurate control of the lasso. Pull handle mechanism provides a secure grip, once closed onto a component or tool the lasso will not easily slip off. Ideal for picking up tools, components, keys etc. in restricted areas, where conventional pick-up tools fail.