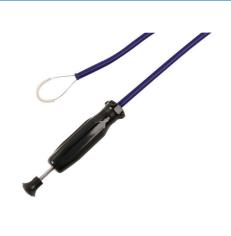

## **Long Lasso Pick Up Tool**

Lasso pickup tool with a non-magnetic, loop grip, suitable for picking up components made from any material, including non-ferrous. Extra-long reach with an operating length of 1700mm and a semi rigid outer cable sheath for accurate control of the lasso. Pull handle mechanism provides a secure grip, once closed onto a component or tool the lasso will not easily slip off. Ideal for picking up tools, components, keys etc. in restricted areas, where conventional pick-up tools fail.

## **Additional Information**

- Pull handle lasso mechanism for a secure grip.
- · Semi rigid cable for precise lasso control.
- Open diameter of loop: 40mm; sheath diameter: 9mm.
- · Operating length: 1700mm.
- · Ideal for picking up items in restricted areas, where conventional pick-up tools fail.