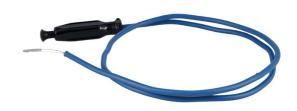

## **Long Lasso Pick Up Tool**

Lasso pickup tool with a non-magnetic, loop grip, suitable for picking up components made from any material, including non-ferrous. Extra-long reach with an operating length of 1700mm and a semi rigid outer cable sheath for accurate control of the lasso. Pull handle mechanism provides a secure grip, once closed onto a component or tool the lasso will not easily slip off. Ideal for picking up tools, components, keys etc. in restricted areas, where conventional pick-up tools fail.

## **Additional Information**

- Pull handle lasso mechanism for a secure grip.
- · Semi rigid cable for precise lasso control.
- Open diameter of loop: 40mm; sheath diameter: 9mm.
- · Operating length: 1700mm.
- · Ideal for picking up items in restricted areas, where conventional pick-up tools fail.