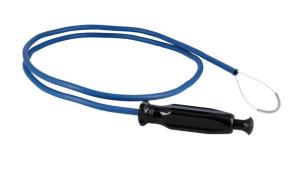

## **Long Lasso Pick Up Tool**

Lasso pickup tool with a non-magnetic, loop grip, suitable for picking up components made from any material, including non-ferrous. Extra-long reach with an operating length of 1700mm and a semi rigid outer cable sheath for accurate control of the lasso. Pull handle mechanism provides a secure grip, once closed onto a component or tool the lasso will not easily slip off. Ideal for picking up tools, components, keys etc. in restricted areas, where conventional pick-up tools fail.

## **Additional Information**

- Pull handle lasso mechanism for a secure grip.
- · Semi rigid cable for precise lasso control.
- Open diameter of loop: 40mm; sheath diameter: 9mm.
- · Operating length: 1700mm.
- · Ideal for picking up items in restricted areas, where conventional pick-up tools fail.